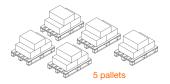

### **Packing dimensions**

Max 1,000 kg
per pack packing unit

\_\_\_\_ Max 2,000 kg 2 loading mete