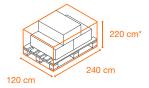

### **Packing dimensions**

Max 1,000 kg
per pack packing unit

\_\_\_\_ Max 2,000 kg 2 loading mete